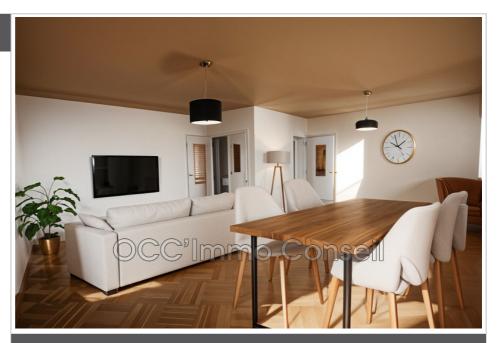

## House 103 Onet-le-Château

Discover an exceptional opportunity in Onet-le-château! Bright house of 210 m² with a type 3 apartment of 63 m<sup>2</sup>, offering unique potential to create up to 3 independent apartments. Turn this property into a lucrative rental investment. Don't miss this chance to make a promising real estate investment. The type 3 apartment on the ground floor with its independent entrance consists of an equipped kitchen, a living room, 2 bedrooms, a bathroom and a WC. All this accompanied by 2 garages of 23 and 30 m<sup>2</sup> with direct access to each respective accommodation. The 1st floor consists of an equipped and fitted kitchen, a living room, 2 bedrooms, a bathroom and a separate toilet. To enjoy the sunny days, a 30 m<sup>2</sup> terrace completes this level. To top it off, on the 2nd floor, the attic has been converted into a magnificent independent type 2 apartment. It consists of a living room, a bedroom, a bathroom with a walk-in shower and a separate toilet. To optimize its rental potential, the creation of a kitchen is possible, because everything necessary is waiting there. Strategic location, offering amenities and accessibility, so don't delay in scheduling a visit! For information and visits, contact Guillaume SANCHEZ (RSAC 891 208 936).