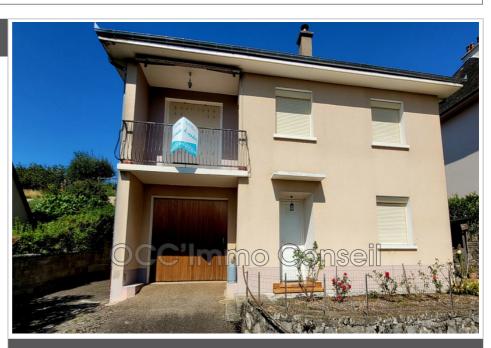

## 165 000 €

For sale house Surface : 150 m²

Surface of the land: 955 m<sup>2</sup>

Exposition: Sud

4 bedroom 2 terraces 1 bathroom 2 WC

1 garage

Energy class (dpe): F

Emission of greenhouse gases (ges): G

## House 135 Onet-le-Château

Detached house of 150m² on a plot of 955m² with south facing orientation and 360° view Come and discover this property on the heights of Onet le chateau with a 360° view, great development possibilities. this property is composed of: 4 bedrooms including 1 on the ground floor 1 office 1 large garage 1 cellar 1 technical room 2 toilets 2 kitchens including one on the ground floor 1 SDE 1 large workshop that can be used by a professional 1 terrace with a south-facing panoramic view 1 quiet plot of land with a 360° view and access to a pedestrian path The advantages of this property: Possibility of having a type 2 apartment on the ground floor 1 large garage + 1 large workshop 1 south-facing terrace with panoramic view 1 quiet plot of land with 360° view Shops, supermarkets, bus less than 2 minutes away For any information or visits, contact your advisor on 0760579065